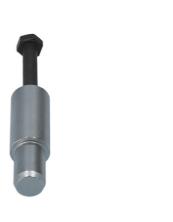

## **Clutch Alignment Tool MINI - SAC Clutches**

To ensure correct clutch plate alignment on MINI models (2011 - 2016).

## **Additional Information**

- Applications include: MINI Cooper (2011 2015), Convertible (2014 2015), Countryman (2011 2016) and Paceman (2013 2016).
- Equivalent to OEM 21 0 000.
- Engines/Gearbox: N18 (1.6 petrol) and N47 (1.6 and 2.0 diesel) with 'Getrag' 6-speed Gearbox and SAC type clutch.
- Designed for use on SAC type clutches where bigger tapered tools cannot be used.
- For Mk1 MINI diesel and Cooper S six speed, please see Laser Part No. 7485. For MINI One, Cooper (2001 to 2006), with 5 speed gearbox, please see Laser Part No. 7484. For later SAC clutches, please see Laser Part No. 7095.