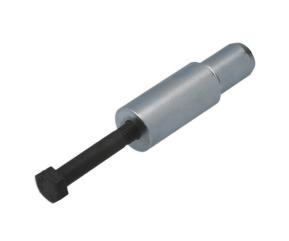

## **Clutch Alignment Tool MINI - SAC Clutches**

To ensure correct clutch plate alignment on MINI models (2011 - 2016).

## **Additional Information**

- Applications include: MINI Cooper (2011 2015), Convertible (2014 2015), Countryman (2011 2016) and Paceman (2013 2016).
- Equivalent to OEM 21 0 000.
- Engines/Gearbox: N18 (1.6 petrol) and N47 (1.6 and 2.0 diesel) with 'Getrag' 6-speed Gearbox and SAC type clutch.
- Designed for use on SAC type clutches where bigger tapered tools cannot be used.
- For Mk1 MINI diesel and Cooper S six speed, please see Laser Part No. 7485. For MINI One, Cooper (2001 to 2006), with 5 speed gearbox, please see Laser Part No. 7484. For later SAC clutches, please see Laser Part No. 7095.