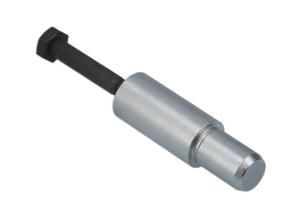

## **Clutch Alignment Tool MINI - SAC Clutches**

To ensure correct clutch plate alignment on MINI models (2011 - 2016).

## **Additional Information**

- Applications include: MINI Cooper (2011 2015), Convertible (2014 2015), Countryman (2011 2016) and Paceman (2013 2016).
- Equivalent to OEM 21 0 000.
- Engines/Gearbox: N18 (1.6 petrol) and N47 (1.6 and 2.0 diesel) with 'Getrag' 6-speed Gearbox and SAC type clutch.
- Designed for use on SAC type clutches where bigger tapered tools cannot be used.
- For Mk1 MINI diesel and Cooper S six speed, please see Laser Part No. 7485. For MINI One, Cooper (2001 to 2006), with 5 speed gearbox, please see Laser Part No. 7484. For later SAC clutches, please see Laser Part No. 7095.