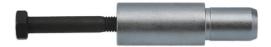

## **Clutch Alignment Tool MINI - SAC Clutches**

To ensure correct clutch plate alignment on MINI models (2011 - 2016).

## **Additional Information**

- Applications include: MINI Cooper (2011 2015), Convertible (2014 2015), Countryman (2011 2016) and Paceman (2013 2016).
- Equivalent to OEM 21 0 000.
- Engines/Gearbox: N18 (1.6 petrol) and N47 (1.6 and 2.0 diesel) with 'Getrag' 6-speed Gearbox and SAC type clutch.
- Designed for use on SAC type clutches where bigger tapered tools cannot be used.
- For Mk1 MINI diesel and Cooper S six speed, please see Laser Part No. 7485. For MINI One, Cooper (2001 to 2006), with 5 speed gearbox, please see Laser Part No. 7484. For later SAC clutches, please see Laser Part No. 7095.