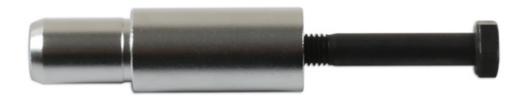

## **Clutch Alignment Tool MINI - SAC Clutches**

To ensure correct clutch plate alignment on MINI models (2011 - 2016).

## **Additional Information**

- Applications include: MINI Cooper (2011 2015), Convertible (2014 2015), Countryman (2011 2016) and Paceman (2013 2016).
- Equivalent to OEM 21 0 000.
- Engines/Gearbox: N18 (1.6 petrol) and N47 (1.6 and 2.0 diesel) with 'Getrag' 6-speed Gearbox and SAC type clutch.
- Designed for use on SAC type clutches where bigger tapered tools cannot be used.
- For Mk1 MINI diesel and Cooper S six speed, please see Laser Part No. 7485. For MINI One, Cooper (2001 to 2006), with 5 speed gearbox, please see Laser Part No. 7484. For later SAC clutches, please see Laser Part No. 7095.